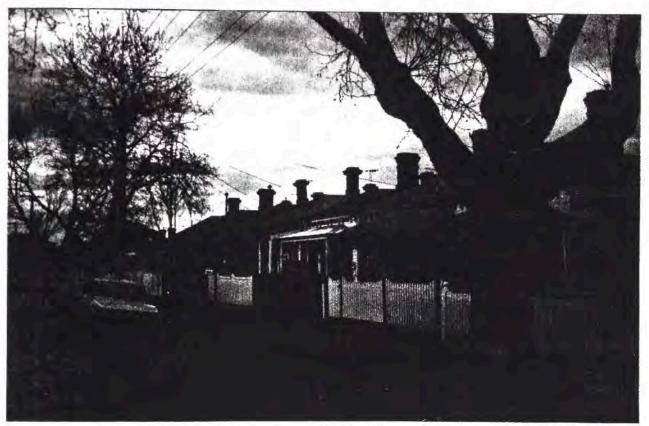

| bathetic alternative R = remove RAM = remove by |     |
|                                                                                                                                                                                                                                                                                                                                      |                                                 |     |



Streetscape Photo 75: Tunbridge Street (west side) looking north from Canterbury Street, 22/8/94, 8.11.



Streetscape Photo 76: Tunbridge Street (east side) looking north from Canterbury Street, 22/8/94, 8.10.

#### VICTORIA STREET

.

| Nos:        | 5 - 163                  | TL: 50                                                                                                                                                                                                                                                                                                             |                |
|-------------|--------------------------|-----------------------------------------------------------------------------------------------------------------------------------------------------------------------------------------------------------------------------------------------------------------