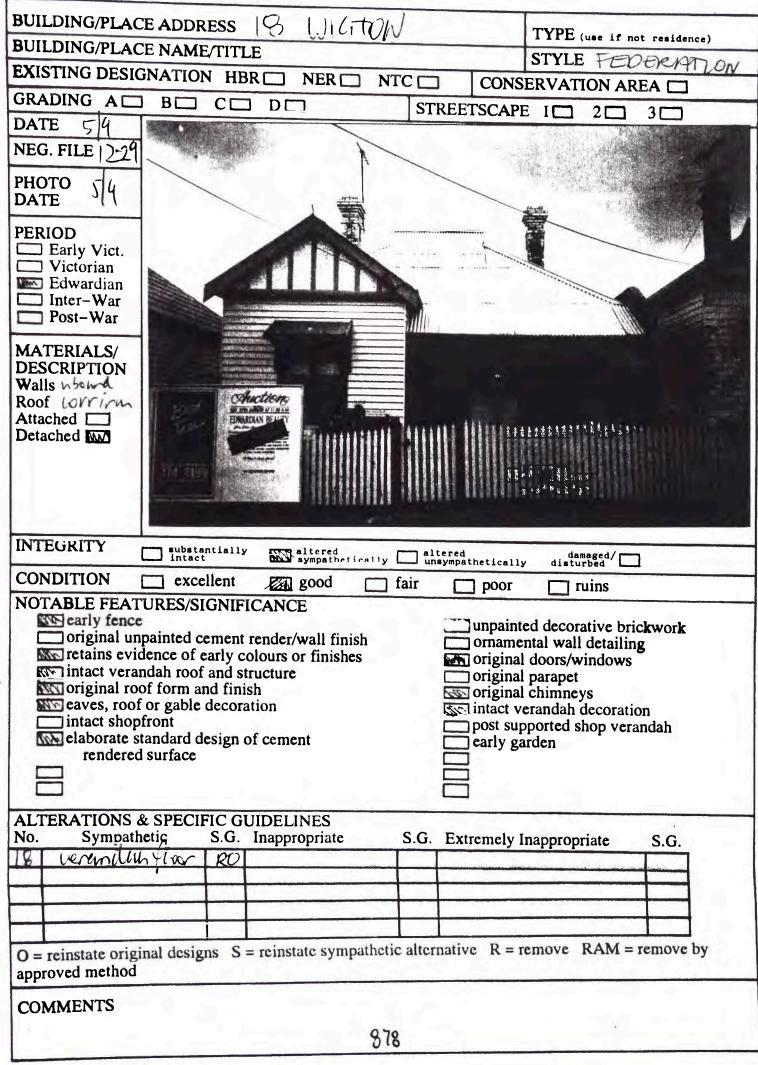

)                                                               |
|      | Altu:                  | 2                 | (Nos. 20,22 : 50%)                                                           |
| Con: | Ex:                    | 1                 | (No. 24 : 25%)                                                               |
|      | Go:                    | 3                 | (Nos. 18,20,22 : 75%)                                                        |

#### Significance

Numbers 18 to 22, in the federation style, are complementary to other buildings of the same style in Wigton Street. These buildings are therefore of significance in a streetscape sense when viewed next to other Wigton Street dwellings.

#### BUILDING IDENTIFICATION FORM ASCOT VALE / FLEMINGTON CONSERVATION STUDY



| BUILDING/PLACE ADDRESS                                                                                                                                                                                                                                                                                                                                                                                                                                                                                                                   | 20 11617                     | N                      | TYPE (use if not residence) |  |  |  |  |
|------------------------------------------------------------------------------------------------------------------------------------------------------------------------------