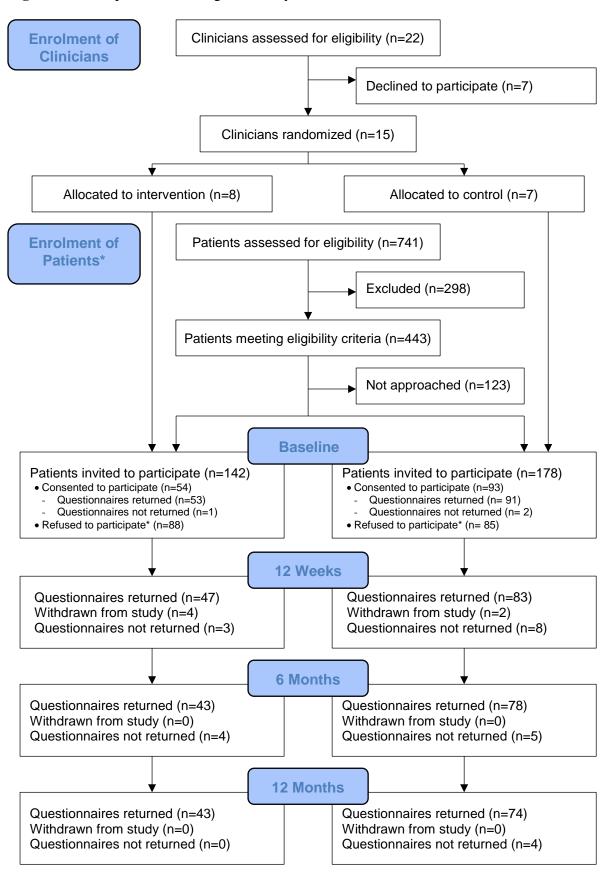

Figure 1. Participant flow through the study.

<sup>\*</sup> See our previous publication<sup>7</sup> for details.