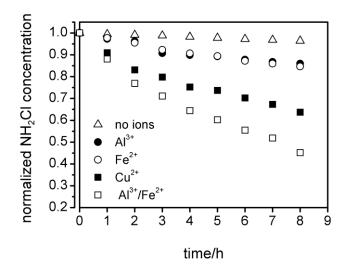

## Degradation of polyamide reverse osmosis membranes in the presence of chloramine

This is the Accepted version of the following publication

Cran, Marlene, Bigger, Stephen W and Gray, Stephen (2011) Degradation of polyamide reverse osmosis membranes in the presence of chloramine. Desalination, 283 (1). pp. 58-63. ISSN 0011-9164

The publisher's official version can be found at http://www.sciencedirect.com/science/article/pii/S0011916411003882 Note that access to this version may require subscription.

Downloaded from VU Research Repository https://vuir.vu.edu.au/7674/

Figure 1



Figure 2



Figure 3



Figure 4



Figure 5



Figure 6



Figure 7



Figure 8