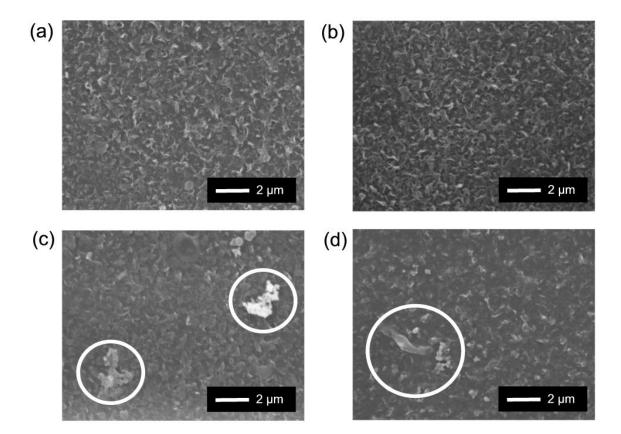

## Degradation of polyamide reverse osmosis membranes in the presence of chloramine

This is the Accepted version of the following publication

Cran, Marlene, Bigger, Stephen W and Gray, Stephen (2011) Degradation of polyamide reverse osmosis membranes in the presence of chloramine. Desalination, 283 (1). pp. 58-63. ISSN 0011-9164

The publisher's official version can be found at http://www.sciencedirect.com/science/article/pii/S0011916411003882 Note that access to this version may require subscription.

Downloaded from VU Research Repository https://vuir.vu.edu.au/7674/

Figure 1



Figure 2



Figure 3



Figure 4



Figure 5



Figure 6



Figure 7



Figure 8