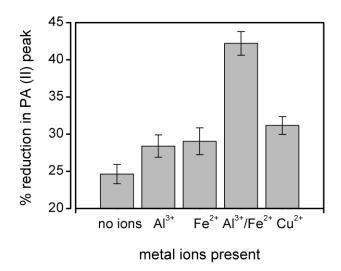

## Degradation of polyamide reverse osmosis membranes in the presence of chloramine

This is the Accepted version of the following publication

Cran, Marlene, Bigger, Stephen W and Gray, Stephen (2011) Degradation of polyamide reverse osmosis membranes in the presence of chloramine. Desalination, 283 (1). pp. 58-63. ISSN 0011-9164

The publisher's official version can be found at http://www.sciencedirect.com/science/article/pii/S0011916411003882 Note that access to this version may require subscription.

Downloaded from VU Research Repository https://vuir.vu.edu.au/7674/

Figure 1



Figure 2



Figure 3



Figure 4



Figure 5



Figure 6



Figure 7



Figure 8