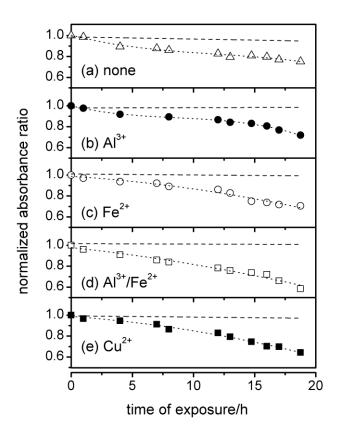

## Degradation of polyamide reverse osmosis membranes in the presence of chloramine

This is the Accepted version of the following publication

Cran, Marlene, Bigger, Stephen W and Gray, Stephen (2011) Degradation of polyamide reverse osmosis membranes in the presence of chloramine. Desalination, 283 (1). pp. 58-63. ISSN 0011-9164

The publisher's official version can be found at http://www.sciencedirect.com/science/article/pii/S0011916411003882 Note that access to this version may require subscription.

Downloaded from VU Research Repository https://vuir.vu.edu.au/7674/

Figure 1



Figure 2



Figure 3



Figure 4



Figure 5



Figure 6



Figure 7



Figure 8