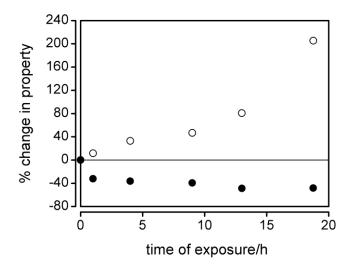

## Degradation of polyamide reverse osmosis membranes in the presence of chloramine

This is the Accepted version of the following publication

Cran, Marlene, Bigger, Stephen W and Gray, Stephen (2011) Degradation of polyamide reverse osmosis membranes in the presence of chloramine. Desalination, 283 (1). pp. 58-63. ISSN 0011-9164

The publisher's official version can be found at http://www.sciencedirect.com/science/article/pii/S0011916411003882 Note that access to this version may require subscription.

Downloaded from VU Research Repository https://vuir.vu.edu.au/7674/

Figure 1



Figure 2



Figure 3



Figure 4



Figure 5



Figure 6



Figure 7



Figure 8