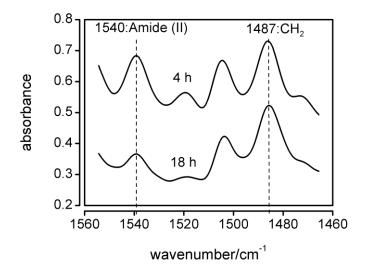

## Degradation of polyamide reverse osmosis membranes in the presence of chloramine

This is the Accepted version of the following publication

Cran, Marlene, Bigger, Stephen W and Gray, Stephen (2011) Degradation of polyamide reverse osmosis membranes in the presence of chloramine. Desalination, 283 (1). pp. 58-63. ISSN 0011-9164

The publisher's official version can be found at http://www.sciencedirect.com/science/article/pii/S0011916411003882 Note that access to this version may require subscription.

Downloaded from VU Research Repository https://vuir.vu.edu.au/7674/

Figure 1



Figure 2



Figure 3



Figure 4



Figure 5



Figure 6



Figure 7



Figure 8