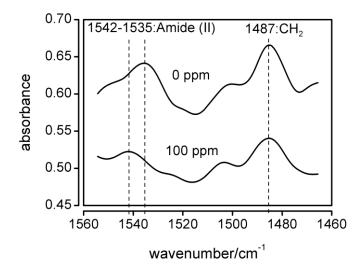

## Degradation of polyamide reverse osmosis membranes in the presence of chloramine

This is the Accepted version of the following publication

Cran, Marlene, Bigger, Stephen W and Gray, Stephen (2011) Degradation of polyamide reverse osmosis membranes in the presence of chloramine. Desalination, 283 (1). pp. 58-63. ISSN 0011-9164

The publisher's official version can be found at http://www.sciencedirect.com/science/article/pii/S0011916411003882 Note that access to this version may require subscription.

Downloaded from VU Research Repository https://vuir.vu.edu.au/7674/

Figure 1



Figure 2



Figure 3



Figure 4



Figure 5



Figure 6



Figure 7



Figure 8