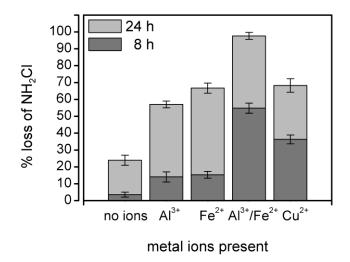

## Degradation of polyamide reverse osmosis membranes in the presence of chloramine

This is the Accepted version of the following publication

Cran, Marlene, Bigger, Stephen W and Gray, Stephen (2011) Degradation of polyamide reverse osmosis membranes in the presence of chloramine. Desalination, 283 (1). pp. 58-63. ISSN 0011-9164

The publisher's official version can be found at http://www.sciencedirect.com/science/article/pii/S0011916411003882 Note that access to this version may require subscription.

Downloaded from VU Research Repository https://vuir.vu.edu.au/7674/

Figure 1



Figure 2



Figure 3



Figure 4



Figure 5



Figure 6



Figure 7



Figure 8